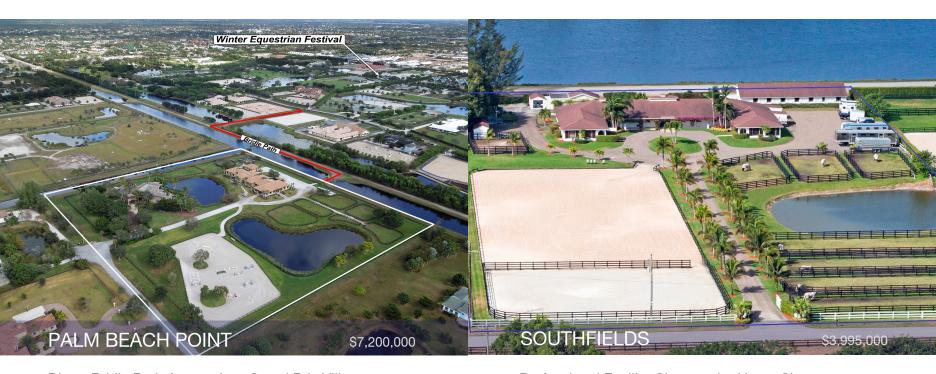

### Direct Bridle Path Access Into Grand Prix Village

18-stall barn, staff quarters, all-weather ring, owner's lounge 5 bedroom, 6.5 bath pool home, 2 bedroom manager's home

### Professional Facility Close to the Horse Show

5+ acres, 2 barns totaling 38 stalls, ring with all-weather footing Two 2 bedroom apartments plus staff quarters

MARTHA W. JOLICOEUR Cell: 561-797 -8040 Office: 561-793-2300 martha@marthasproperties.com