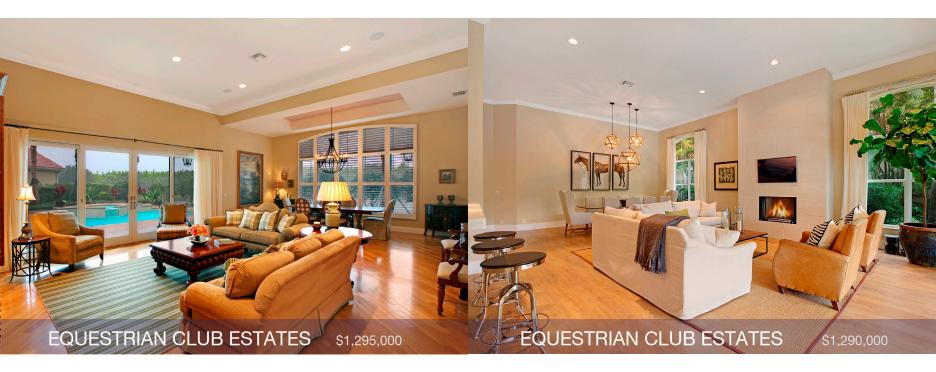

### Steps From the Horse Show

Lovely 3 bedroom, 3 bath pool home in the estate section Tastefully designed with wonderful outdoor living space

\$2,100,000

STRIAN CLUB ESTATES

#### Walk to the Horse Show

Beautiful 4 bedroom, 3.5 bath home on Stroller Way Large pool and patio area, available furnished

#### Stunning Water Views

Gorgeous 4 bedroom, 3.5 bath home on Stroller Way Gas stove and fireplace, great pool area, available furnished