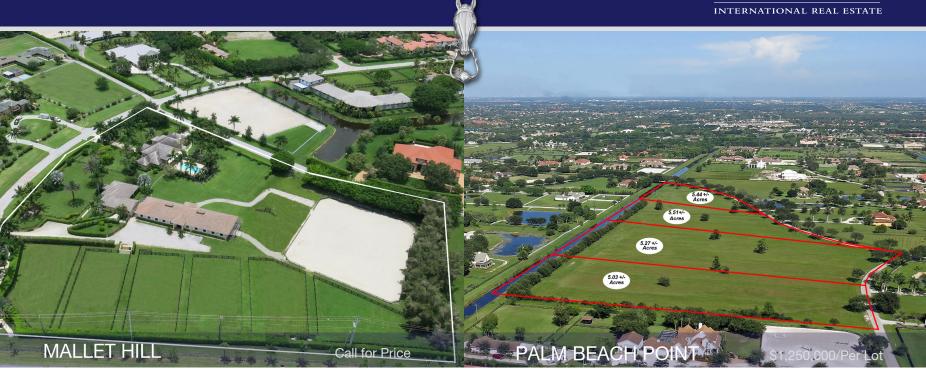

# The Most Sought After Equestrian Neighborhood

5 acre farm, 18-stall barn, grass paddocks, all-weather arena 5 bedroom, 5 bath home plus beautiful 2 bedroom guest house

### **Exciting Land Offering**

Hack to WEF, four 5 acre lots offered together or separately Build your dream farm on 5, 10, 15, or 20 acres